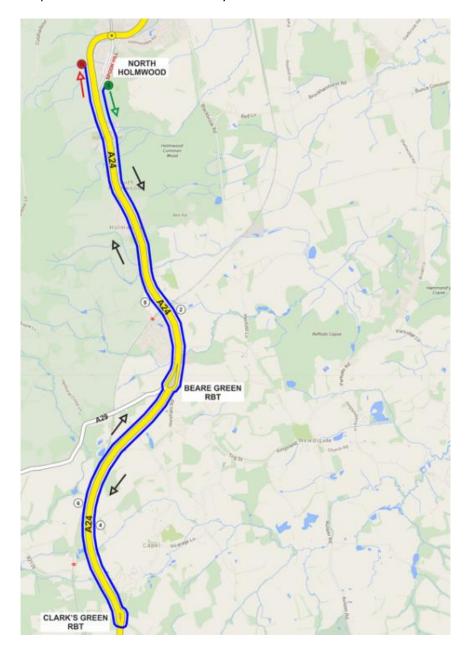

### **Course Details**

START in Spook Hill, North Holmwood, at the Post Office telephone inspection cover, 30 yards from the junction with the A24 (TQ167469)

Proceed to A24 where LEFT into acceleration lane to join A24

Proceed SOUTH to Beare Green roundabout. Take second exit and follow Capel by pass to Clarke's Green roundabout (4.91 miles) (TQ171397)

Encircle roundabout (taking great care) and retrace on A24 via Beare Green roundabout (taking great care) to FINISH at drain at NORTH end of penultimate crash barrier 634 yards before North Holmwood roundabout (TQ166472)